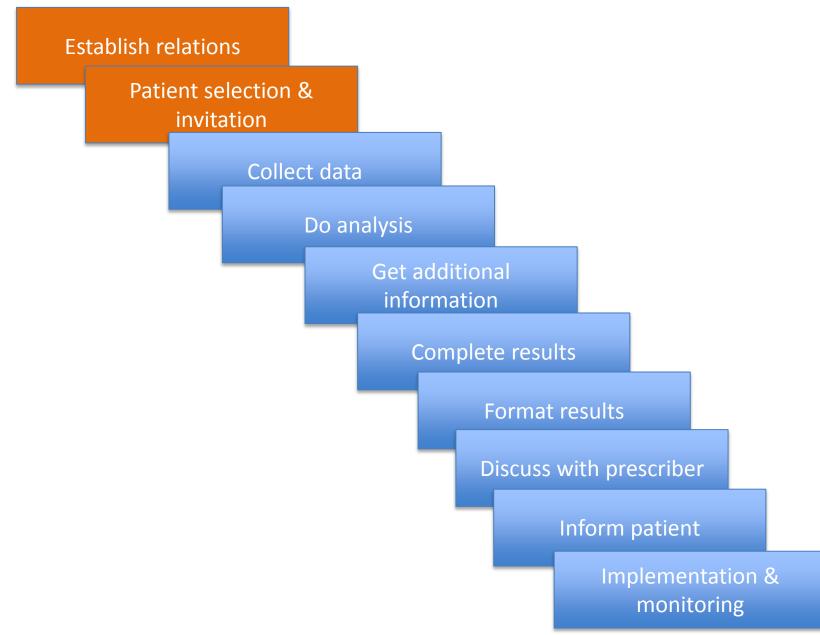

Flowchart for 4 PCNE types of Medication Review

|                                                                                         | Type 1                               | Type 2A                                                                                    | Type 2B                                                                                                     | Type 3                                                                                                          |
|-----------------------------------------------------------------------------------------|--------------------------------------|--------------------------------------------------------------------------------------------|-------------------------------------------------------------------------------------------------------------|-----------------------------------------------------------------------------------------------------------------|
| Establish relations & inform                                                            |                                      |                                                                                            |                                                                                                             |                                                                                                                 |
| Patient                                                                                 | N.A.                                 | Inform                                                                                     | N.A. ???                                                                                                    | Inform                                                                                                          |
| GP                                                                                      | Inform                               | Inform + agreement                                                                         | Inform + contract                                                                                           | Inform + contract                                                                                               |
| Other health care professionals, carers                                                 | ?                                    | ?                                                                                          | Inform + agree                                                                                              | Inform+ agree                                                                                                   |
| Authorities/Society                                                                     | х                                    | х                                                                                          | х                                                                                                           | х                                                                                                               |
| Patient selection & invitation                                                          |                                      |                                                                                            |                                                                                                             |                                                                                                                 |
| Selection                                                                               | Pharmacist/institution               | Patient/pharmacist                                                                         | Physician/pharmacist                                                                                        | Physician and pharmacist                                                                                        |
| Invitation                                                                              | N.A.                                 | Letter-Telephone (verbal/written)                                                          | N.A.                                                                                                        | Letter-Telephone (verbal/written)                                                                               |
| Data collection                                                                         |                                      |                                                                                            | -                                                                                                           |                                                                                                                 |
| Pharmacy record                                                                         | Х                                    | х                                                                                          | х                                                                                                           | х                                                                                                               |
| Medical records + lab data                                                              |                                      |                                                                                            | х                                                                                                           | х                                                                                                               |
| Patient                                                                                 |                                      | Х                                                                                          |                                                                                                             | х                                                                                                               |
| The review                                                                              |                                      |                                                                                            |                                                                                                             |                                                                                                                 |
| DDI, duplication                                                                        | X                                    | х                                                                                          | Х                                                                                                           | x                                                                                                               |
| Explicit criteria                                                                       | X                                    | х                                                                                          | Х                                                                                                           | x                                                                                                               |
| Implicit criteria, therapeutic guidelines and<br>standards (START, Amsterdam tool etc.) |                                      | Partly                                                                                     | x                                                                                                           | x                                                                                                               |
| Dose check                                                                              | Incomplete                           | Incomplete                                                                                 | Х                                                                                                           | х                                                                                                               |
| Match indication with drug                                                              | (Derived indication partly)          | Incomplete                                                                                 | Х                                                                                                           | х                                                                                                               |
| Contraindication                                                                        | Age, gender                          |                                                                                            | Х                                                                                                           | х                                                                                                               |
| Adherence                                                                               | (Repeats)                            | х                                                                                          | (Repeats)                                                                                                   | х                                                                                                               |
| Seek additional info                                                                    |                                      |                                                                                            | •                                                                                                           |                                                                                                                 |
| Patient                                                                                 |                                      | х                                                                                          |                                                                                                             | х                                                                                                               |
| Physician, other professionals                                                          |                                      |                                                                                            | х                                                                                                           | х                                                                                                               |
| Complete & format results                                                               |                                      |                                                                                            |                                                                                                             |                                                                                                                 |
|                                                                                         | List, prioritization, score warnings | Structured table with issues + solutions                                                   | Prioritization,<br>working sheet for pharmacists                                                            | Structured letter with list of medications,<br>does and indications + findings,<br>evidence and recommendations |
| Discussing results                                                                      |                                      |                                                                                            |                                                                                                             |                                                                                                                 |
| Discuss with prescriber                                                                 | Inform only                          | If needed/wanted by GP                                                                     | Report, way based on urgency/other preferences:<br>Team meeting/face-to-face, e-mail, phone, patient record |                                                                                                                 |
| Discuss with patient                                                                    | NA.                                  | Phone call, referral to GP if needed,<br>counselling if changes<br>Written medication plan | Inform: Face-to-face/ phone call/e-mail, can be done by nurse/caregiver/prescriber                          | Explain report, appointment if<br>possible/needed                                                               |
| Discuss with nurse, care givers etc.                                                    |                                      | N.A.                                                                                       | Inform: Face-to-face, phone call, e-mail                                                                    |                                                                                                                 |
| Etc.                                                                                    |                                      |                                                                                            |                                                                                                             |                                                                                                                 |
|                                                                                         |                                      |                                                                                            |                                                                                                             | Follow-up review after XXX days                                                                                 |