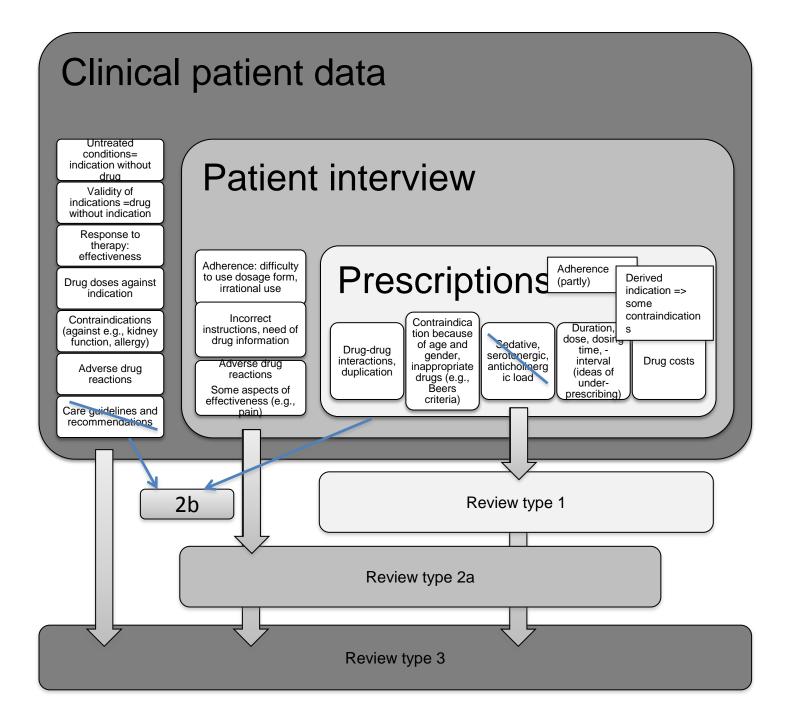

### Types of Medication Review (PCNE)

#### "simple" Medication Review (Type I)

based on the medication history in the pharmacy

#### "intermediate" Medication Review (Type II)

- Based on medication history +patient interview
  - MUR, Polymedikations-Check
  - "Brown Bag"-Methode

#### "advanced" Medication Review (Type 3)

- medication history +patient interview +clinical data
  - Clinical Medication Review

#### Types of Medication Review Type II - Split

2a: Based on medication history + patient interview

- MUR, Polymedikations-Chec
- "Brown Bag"-Methode

OR

2b: Based on medication history + clinical data

- In hospital pharmacies
- In Dutch communty pharmacies

Flowchart for 4 PCNE types of Medication Review

|                                                                                         | Type 1                               | Type 2A                                                                                    | Type 2B                                                                                                     | Type 3                                                                                                          |
|-----------------------------------------------------------------------------------------|--------------------------------------|--------------------------------------------------------------------------------------------|-------------------------------------------------------------------------------------------------------------|-----------------------------------------------------------------------------------------------------------------|
| Establish relations & inform                                                            |                                      |                                                                                            |                                                                                                             |                                                                                                                 |
| Patient                                                                                 | N.A.                                 | Inform                                                                                     | N.A. ???                                                                                                    | Inform                                                                                                          |
| GP                                                                                      | Inform                               | Inform + agreement                                                                         | Inform + contract                                                                                           | Inform + contract                                                                                               |
| Other health care professionals, carers                                                 | ?                                    | ?                                                                                          | Inform + agree                                                                                              | Inform+ agree                                                                                                   |
| Authorities/Society                                                                     | х                                    | х                                                                                          | х                                                                                                           | х                                                                                                               |
| Patient selection & invitation                                                          |                                      |                                                                                            |                                                                                                             |                                                                                                                 |
| Selection                                                                               | Pharmacist/institution               | Patient/pharmacist                                                                         | Physician/pharmacist                                                                                        | Physician and pharmacist                                                                                        |
| Invitation                                                                              | N.A.                                 | Letter-Telephone (verbal/written)                                                          | N.A.                                                                                                        | Letter-Telephone (verbal/written)                                                                               |
| Data collection                                                                         |                                      |                                                                                            | -                                                                                                           |                                                                                                                 |
| Pharmacy record                                                                         | Х                                    | х                                                                                          | х                                                                                                           | х                                                                                                               |
| Medical records + lab data                                                              |                                      |                                                                                            | х                                                                                                           | х                                                                                                               |
| Patient                                                                                 |                                      | Х                                                                                          |                                                                                                             | х                                                                                                               |
| The review                                                                              |                                      |                                                                                            |                                                                                                             |                                                                                                                 |
| DDI, duplication                                                                        | X                                    | х                                                                                          | Х                                                                                                           | x                                                                                                               |
| Explicit criteria                                                                       | X                                    | х                                                                                          | Х                                                                                                           | x                                                                                                               |
| Implicit criteria, therapeutic guidelines and<br>standards (START, Amsterdam tool etc.) |                                      | Partly                                                                                     | x                                                                                                           | x                                                                                                               |
| Dose check                                                                              | Incomplete                           | Incomplete                                                                                 | Х                                                                                                           | х                                                                                                               |
| Match indication with drug                                                              | (Derived indication partly)          | Incomplete                                                                                 | Х                                                                                                           | х                                                                                                               |
| Contraindication                                                                        | Age, gender                          |                                                                                            | Х                                                                                                           | х                                                                                                               |
| Adherence                                                                               | (Repeats)                            | х                                                                                          | (Repeats)                                                                                                   | х                                                                                                               |
| Seek additional info                                                                    |                                      |                                                                                            | •                                                                                                           |                                                                                                                 |
| Patient                                                                                 |                                      | х                                                                                          |                                                                                                             | х                                                                                                               |
| Physician, other professionals                                                          |                                      |                                                                                            | х                                                                                                           | х                                                                                                               |
| Complete & format results                                                               |                                      |                                                                                            |                                                                                                             |                                                                                                                 |
|                                                                                         | List, prioritization, score warnings | Structured table with issues + solutions                                                   | Prioritization,<br>working sheet for pharmacists                                                            | Structured letter with list of medications,<br>does and indications + findings,<br>evidence and recommendations |
| Discussing results                                                                      |                                      |                                                                                            |                                                                                                             |                                                                                                                 |
| Discuss with prescriber                                                                 | Inform only                          | If needed/wanted by GP                                                                     | Report, way based on urgency/other preferences:<br>Team meeting/face-to-face, e-mail, phone, patient record |                                                                                                                 |
| Discuss with patient                                                                    | NA.                                  | Phone call, referral to GP if needed,<br>counselling if changes<br>Written medication plan | Inform: Face-to-face/ phone call/e-mail, can be done by nurse/caregiver/prescriber                          | Explain report, appointment if<br>possible/needed                                                               |
| Discuss with nurse, care givers etc.                                                    |                                      | N.A.                                                                                       | Inform: Face-to-face, phone call, e-mail                                                                    |                                                                                                                 |
| Etc.                                                                                    |                                      |                                                                                            |                                                                                                             |                                                                                                                 |
|                                                                                         |                                      |                                                                                            |                                                                                                             | Follow-up review after XXX days                                                                                 |