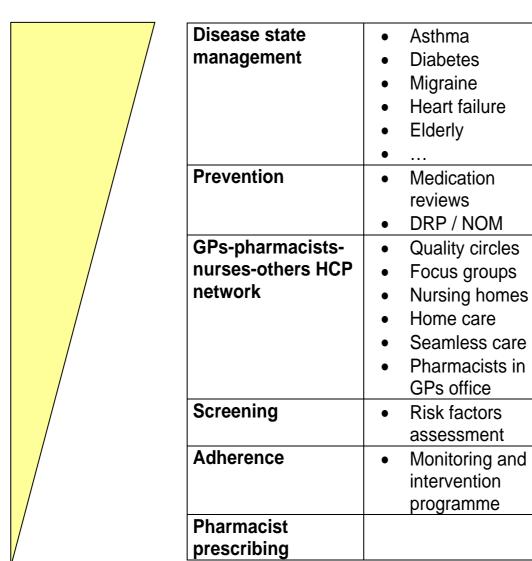

### **Prof James C. McElnay**

Dean of the Faculty of Medicine, Health and Life Sciences, Belfast

### WS4 Participants

Bernsten Cecilia

Björkman Ingeborg

Eickhoff Christiane

Fernandez-Llimos Fernando

Gallego Rosa

**Henman Martin** 

Herborg Hanne

Krass Ines

Krüger Manfred

Modamio Pilar

Salvesen Blix Hege

Vanhecke Sofie

Westh Sörensen Ellen

As workshop leaders:

Mc Elnay James C.

**Bugnon Olivier** 

Overcoming the barriers to interprofessional collaboration in pharmaceutical care research

### Aims of the workshop 4...

Through debate, discussion and risk analysis of three case studies:

 prepare a PCNE guide for risk management of interprofessional issues that can arise in pharmaceutical care research

# Mapping of the actual interprofessional pharmaceutical care research



### **A Common Risk Management Process**



## Result of the SWOT analysis on interprofessional collaboration in pharmaceutical care research

From a pharmacist-centred research to

a primary care-centred research ->

- Build a win-win situation for the primary care team
- Research to demonstrate the added value of the pharmacist for the primary care team and vice-versa
- Reinforce new collaborative models, particularly in integrated care and adherence

# Description of the global Pharmaceutical care research process :



### Risk management grid

| Impact           | Risk Management Actions                            |                                    |                                      |  |  |  |  |  |
|------------------|----------------------------------------------------|------