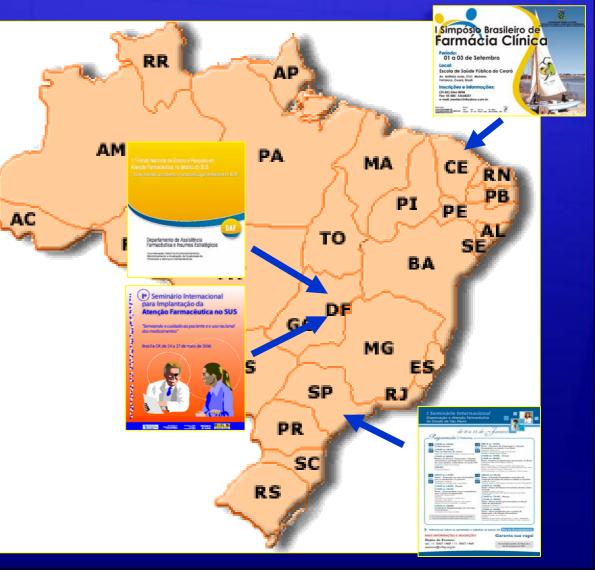

#### ACTIONS TO QUALIFY PhC IN SUS

✤ Four events were organized and financed by DAF to promote interchange between Brazilian and foreigner researchers

DAF

## I Simpósio Brasileiro de Farmácia Clínica

Período: 01 a 03 de Setembro

#### Local:

Escola de Saúde Pública do Ceará

Av. Antônio Justa, 3161 Meireles. Fortaleza, Ceará, Brasil.

#### Inscrições e informações:

(55-85) 3366-8058 Fax: 55-085- 33668257 e-mail: mesfarclin@yahoo.com.br

Tomoções Apolo: TODE PROBANA DE COC HP CR-Co IF-NUNC OS-READUAÇÃO EN CIÊNCIAS (NICAF A//HL NIAS//SISA INCOTAINA SNS