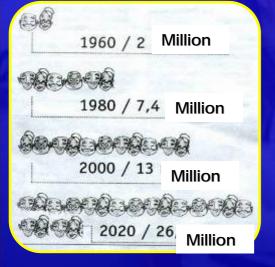

## BARRIERS IN SUS

Population aging => 1 of chronic health conditions and the medication use

The elderly consist in 50% of polypharmacy users

Great demand assisted by SUS

Insufficient number of pharmacists and assistants