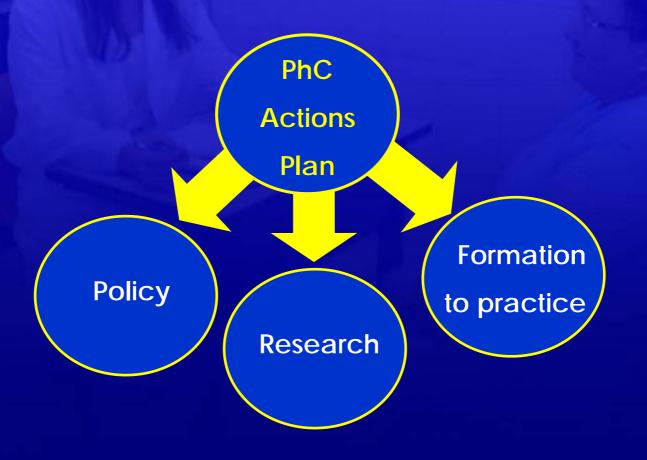

# To introduce actions to implement PhC in public health care system (SUS)

**METHODOLOGY** 

 In August 2005, Pharmaceutical Assistance Department (DAF) of Brazilian Health Ministry introduced National action plan to implement and develop Pharmaceutical Care in SUS

## ACTIONS TO PhC POLICY

#### ACTIONS TO ESTIMULATE PhC RESEARCH

 Financial funding to support research in SUS, including PhC

| 🐔 CNPq - Conselho Nacional de Desenvolvimento Científico e Tecnológico - Microsoft Internet Explorer 📃                                                                                                                                                                                               |                                                                                                                      |                                        |  |  |  |  |
|------------------------------------------------------------------------------------------------------------------------------------------------------------------------------------------------------------------------------------------------------------------------------------------------------|----------------------------------------------------------------------------------------------------------------------|----------------------------------------|--|--|--|--|
| Arquivo Editar Exibir Favoritos Ferra                                                                                                                                                                                                                                                                | mentas Ajuda                                                                                                         | į Links 🎽 🦺                            |  |  |  |  |
| 3 - 🕲 - 🗈 🐔 🔎                                                                                                                                                                                                                                                                                        | 📩 🜒 🊱 😒 🐷 -                                                                                                          | 📙 🛃 🖏 Norton AntiVirus 🛃 🗸             |  |  |  |  |
| Endereço 🕘 http://www.cnpq.br/servicos/edit                                                                                                                                                                                                                                                          | ais/ct/2005/edital_0542005.htm                                                                                       | 💌 🄁 Ir                                 |  |  |  |  |
| my <b>web</b> search -                                                                                                                                                                                                                                                                               | 🔎 Search 👻 💻 😁 🕨                                                                                                     |                                        |  |  |  |  |
| de Pesquisa e Desenvolvimento, con                                                                                                                                                                                                                                                                   | orme segue:                                                                                                          |                                        |  |  |  |  |
| desenvolvimento de instrument<br>de organização e gestão da assistênc                                                                                                                                                                                                                                | ICA DA ASSISTÊNCIA FARMACÊUTICA<br>os e indicadores de avaliação de proces<br>ia farmacêutica - políticas, programas |                                        |  |  |  |  |
| <ul> <li>elaboração de metodologia para<br/>farmacêutica: educação em saúde, o<br/>atendimento farmacêutico, acompan<br/>de pacientes e notificação de reação<br/>medicamentos;</li> <li>avaliação da eficácia e efetivid.<br/>programas do uso racional de medica<br/>âmbito nacional; e</li> </ul> |                                                                                                                      |                                        |  |  |  |  |
|                                                                                                                                                                                                                                                                                                      | nentos, compreendendo aqueles de<br>e/ou de baixa segurança no Sistema Ún<br>                                        | nico                                   |  |  |  |  |
| é                                                                                                                                                                                                                                                                                                    |                                                                                                                      | 🤣 Internet                             |  |  |  |  |
| 👌 Iniciar 🔰 🖪 Microsoft Powe                                                                                                                                                                                                                                                                         | 🙆 Art Publicados 🥢 🍘 CNPq - Consel                                                                                   | Ih PT Desktop 🎽 Endereço 🔕 🛃 🛃 😒 02:05 |  |  |  |  |

#### ACTIONS TO QUALIFY PhC PRACTICE

## ACTIONS TO QUALIFY PhC RESEARCH AND PRACTICE