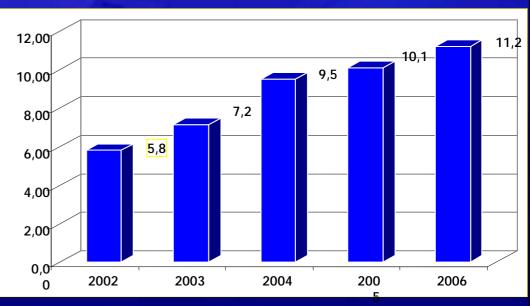

**Evaluation of Brazilian Health Ministry budget with Medications (2002-2006)** 