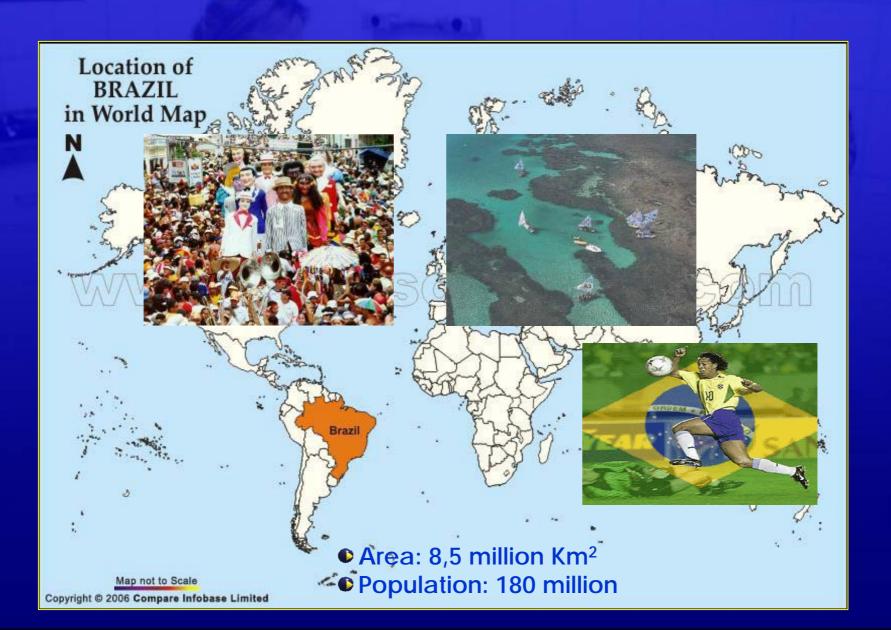

### BRAZILIAN PUBLIC HEALTH CARE SYSTEM (SUS)

Attend 72 % of Brazilians

7,500 Hospitals, 64,000 primary health care units and
20,000 family health care teams

Pharmaceutical Assistance is essential service in SUS and a right of all Brazilians