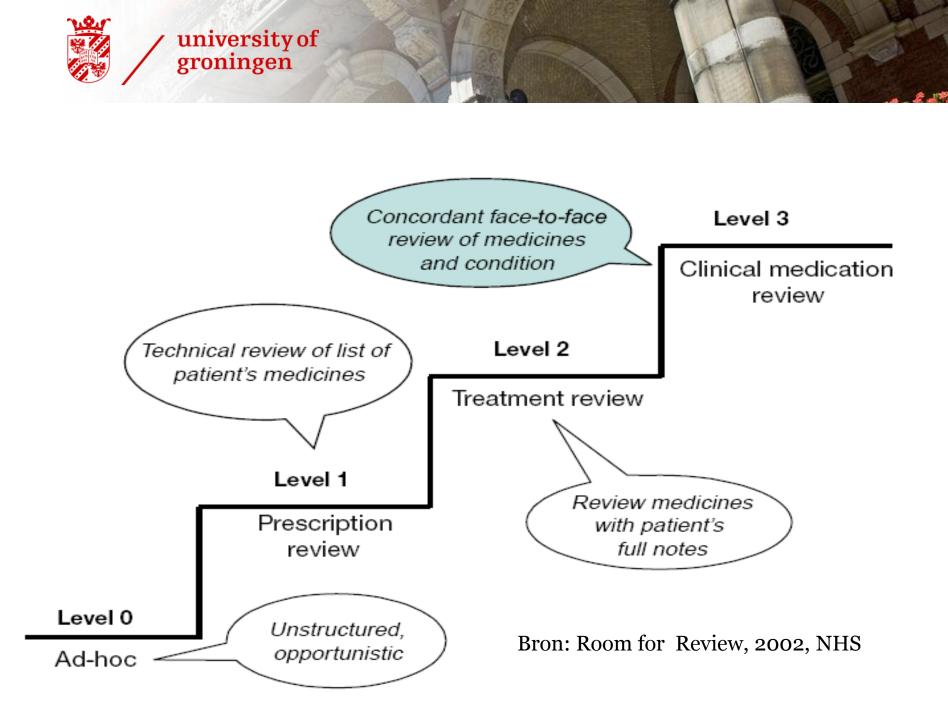

# What is integrated PC?

- 1. Establishment of a therapeutic relationship
- 2. Established collaboration between GP and pharmacist
- 3. Clinical medication review (face-to-face with the patient)

menzi

zorg en inkome

- 4. Assessment of patient needs
- Development of a care plan (patient-physicianpharmacist)
- 6. Evaluation and follow-up

Pharmacotherapy & Pharmaceutical Care

/ university of